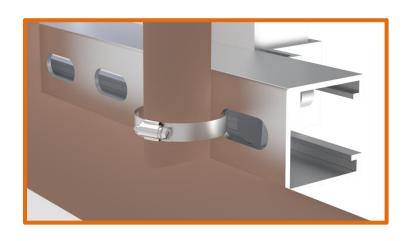

## **Balcony Solar Mounting Bracket**

Balcony solar mounting bracket is a pre-assembled mounting structure for solar modules installations to balconies. It can affix to most common size balconies.

## **Main Benefits**

The material of bracket is aluminum and 304 stainless steel, which makes it suitable for even the toughest of environments, such as corrosive sites close to the coast.

The components are suitable for 60 cell, 66 cell and 72cell panels. The mounting bracket can cover most commonly size balconies. And it is compatible with metal railings.