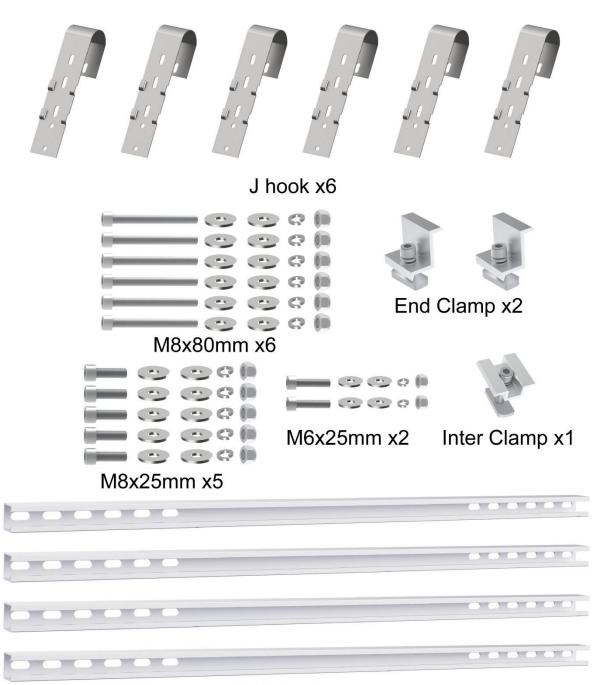

## **Balcony Solar Mounting Bracket**

Balcony solar mounting bracket is a pre-assembled mounting structure for solar modules installations to balconies. It can affix to most common size balconies.

## **Main Benefits**

The material of bracket is aluminum and 304 stainless steel, which makes it suitable for even the toughest of environments, such as corrosive sites close to the coast.

The components are suitable for 60 cell, 66 cell and 72cell panels. The mounting bracket can cover most commonly size balconies. And it is compatible with metal railings.

## **Technical Details**

| <b>Module Orientation</b> | Landscape                       |
|---------------------------|---------------------------------|
| Module Type               | Framed                          |
| Tilt Angle                | 90 degree (parallel to railing) |
| Material                  | AL6005-T5+ SUS 304              |
| Weight                    | 7.8kg                           |
| Size                      | 1033x133x130mm                  |