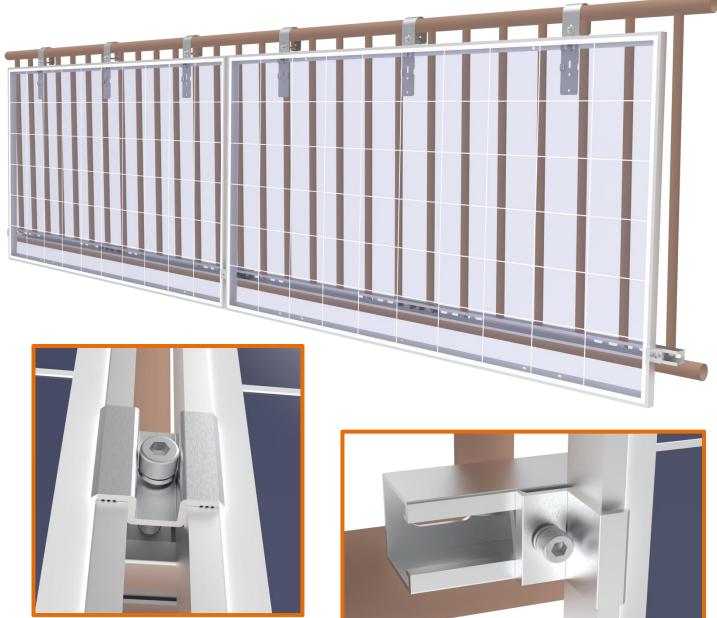

## **Balcony Solar Mounting Bracket**

Balcony solar mounting bracket is a pre-assembled mounting structure for solar modules installations to balconies. It can affix to most common size balconies.

## **Main Benefits**

The material of bracket is aluminum and 304 stainless steel, which makes it suitable for even the toughest of environments, such as corrosive sites close to the coast.

The components are suitable for 60 cell, 66 cell and 72cell panels. The mounting bracket can cover most commonly size balconies. And it is compatible with metal railings.

## **Technical Details**

| <b>Module Orientation</b> | Landscape                       |
|---------------------------|---------------------------------|
| Module Type               | Framed                          |
| Tilt Angle                | 90 degree (parallel to railing) |
| Material                  | AL6005-T5+ SUS 304              |
| Weight                    | 7.8kg                           |
| Size                      | 1033x133x130mm                  |

C Rail x4