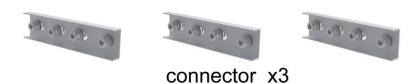

## **Balcony Solar Mounting Bracket**

Balcony solar mounting bracket is a pre-assembled mounting structure for solar modules installations to balconies. It can affix to most common size balconies.

## **Main Benefits**

The material of bracket is aluminum and 304 stainless steel, which makes it suitable for even the toughest of environments, such as corrosive sites close to the coast.

The components are suitable for 60 cell, 66 cell and 72cell panels. The mounting bracket can cover most commonly size balconies. And it is compatible with metal railings.