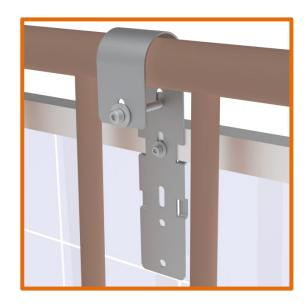

## **Balcony Solar Mounting Bracket**

Balcony solar mounting bracket is a pre-assembled mounting structure for solar modules installations to balconies. It can affix to most common size balconies.

## **Main Benefits**

The material of bracket is aluminum and 304 stainless steel, which makes it suitable for even the toughest of environments, such as corrosive sites close to the coast.

The components are suitable for 60 cell, 66 cell and 72cell panels. The mounting bracket can cover most commonly size balconies. And it is compatible with metal railings.