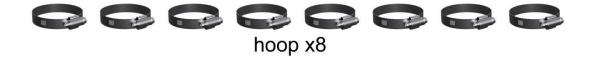

## **Balcony Solar Mounting Bracket**

Balcony solar mounting bracket is a pre-assembled mounting structure for solar modules installations to balconies. It can affix to most common size balconies.

## **Main Benefits**

The material of bracket is aluminum and 304 stainless steel, which makes it suitable for even the toughest of environments, such as corrosive sites close to the coast.

The components are suitable for 60 cell, 66 cell and 72cell panels. The mounting bracket can cover most commonly size balconies. And it is compatible with metal railings.